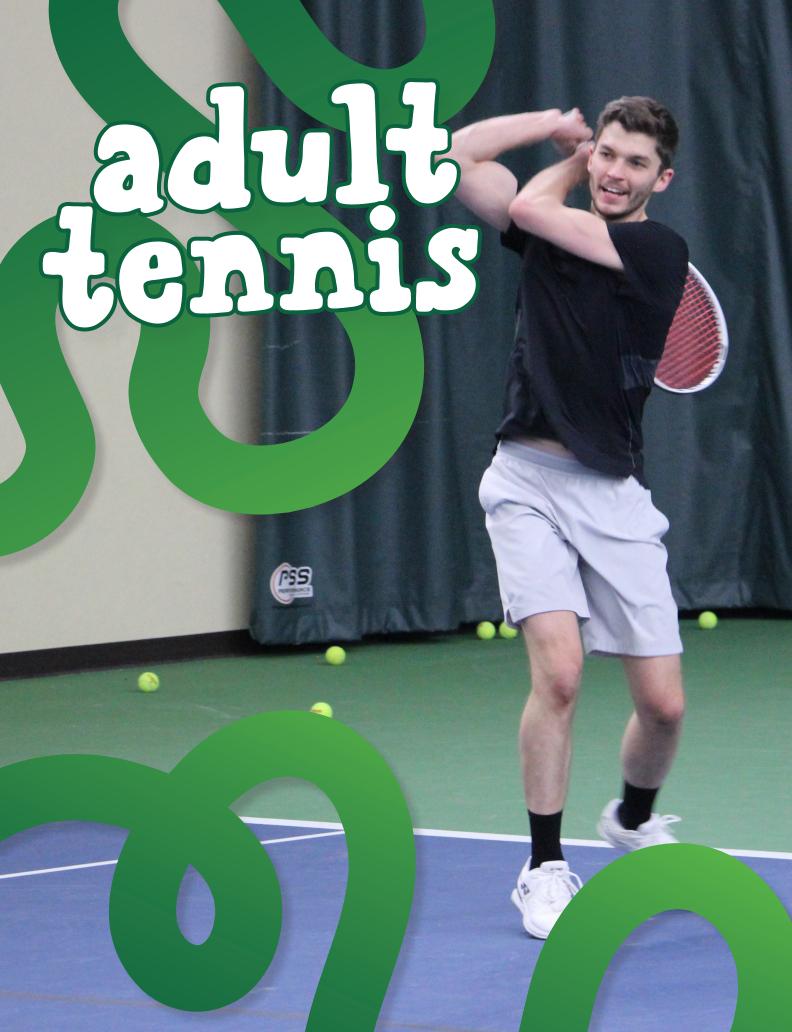

### CHOICE HEALTH & FITNESS YOUTH TENNIS PROGRAMS

**\*OPEN TO MEMBERS & NON-MEMBERS** 

### TENNIS IN THE PARK (AGES 5-14 YEARS)

REG. OPENS: APRIL 21 NO CLASS: JUNE 30 & JULY 2

Please Note: Players who have reached intermediate, advanced, or elite levels of Choice 10 & Under Tennis or Choice Tennis Academy should not enroll.

**When:** Monday & Wednesday | **Location:** Outdoor Tennis Courts\* | **Cost:** \$120 Tennis in the Park is an introductory program is designed to teach students

the fundamental strokes and techniques of tennis. (Limited Space)