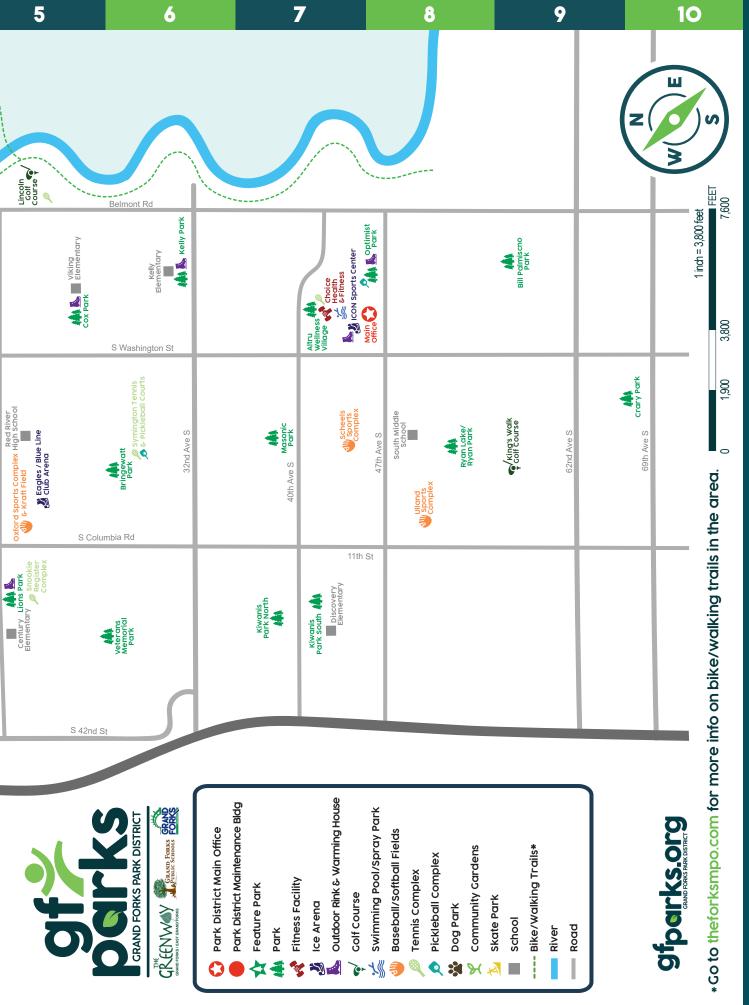

park & facility amenities

TRAILS

### FACILITIES & FEATURE PARKS

|     |                                   |                      |              | _ |   |   |     |   |   |   |   |   |   |   |   |   |   |   |     |   |   |   |   |   |   |   |   | / II |
|-----|-----------------------------------|----------------------|--------------|---|---|---|-----|---|---|---|---|---|---|---|---|---|---|---|-----|---|---|---|---|---|---|---|---|------|
| F-8 | Park District Main Office         | 1060 47th Ave. S.    | 701.746.2750 |   |   |   |     |   |   |   | • |   |   |   |   |   |   |   | •   |   |   | ٠ |   |   |   | T |   |      |
|     | BASEBALL/SOFTBALL FIELDS          |                      |              |   |   |   |     |   |   |   |   |   |   |   |   |   |   |   |     |   |   |   |   |   |   |   |   |      |
| E-5 | Oxford Sports Complex/Kraft Field | 2511 17th Ave. S     | 701.746.2760 |   | • |   | •   |   |   |   |   |   |   |   |   |   |   |   | •   |   | • | ٠ |   |   |   |   |   |      |
| E-7 | Scheels Sports Complex            | 4301 S. 20th St.     |              |   | • |   |     |   | Г |   |   |   |   |   |   |   |   |   | •   |   |   |   | • |   |   | T |   |      |
| D-8 | Ulland Sports Complex             | 2401 47th Ave. S.    | 701.746.2761 | ٠ | • |   | •   |   |   |   |   |   |   |   |   |   |   |   | •   |   | • | ٠ | • |   |   |   | • | •    |
|     | FITNESS / COMMUNITY CENTERS       |                      |              |   |   |   |     |   |   |   |   |   |   |   |   |   |   |   |     |   |   |   |   |   |   |   |   |      |
| F-7 | Choice Health & Fitness           | 4401 S. 11th St.     | 701.746.2790 |   |   | • | •   |   | • |   | • |   |   |   | Г |   |   | • | • • | • |   | ٠ |   |   | ٠ | • | • |      |
| F-4 | First Season Community Center     | 1122 7th Ave. S.     | 701.746.2763 |   |   |   | •   |   |   | ٠ |   |   |   |   |   |   | ٠ |   | •   |   |   | ٠ |   |   |   |   |   |      |
|     | GOLF COURSES                      |                      |              |   |   |   |     |   |   |   |   |   |   |   |   |   |   |   |     |   |   |   |   |   |   |   |   |      |
| E-9 | King's Walk Golf Course           | 5301 Columbia Rd. S. | 701.787.5464 |   |   |   | • • | • | Г |   |   |   |   | • | • |   |   |   | •   |   |   | ٠ |   |   |   | T | • | •    |
| G-5 | Lincoin Golf Course               | 250 Elks Dr.         | 701.746.2788 | ٠ |   | • | •   |   |   |   |   |   |   | • | • |   |   |   | •   |   |   | ٠ |   |   |   | • | • |      |
|     | ICE ARENAS                        |                      |              |   |   |   |     |   |   |   |   |   |   |   |   |   |   |   |     |   |   |   |   |   |   |   |   |      |
| E-5 | Eagles & Biue Line Club Arena     | 1900 S. 25th St.     | 701.746.2769 |   |   |   | •   |   | Г |   |   |   |   |   | Г | ٠ |   |   | •   |   |   | ٠ |   |   |   | T |   |      |
| F-4 | Fido Purpur & Cambucci Arena      | 1122 7th Ave. S      | 701.746.2764 |   |   |   | •   |   |   | ٠ |   |   |   |   |   | ٠ | ٠ |   | •   |   | • | ٠ |   |   |   |   |   |      |
| F-8 | ICON Sports Center                | 1060 47th Ave. S.    | 701.746.2750 |   |   |   | •   |   |   |   |   |   |   |   |   | ٠ |   |   | •   |   |   | ٠ |   |   |   |   | • |      |
|     | SWIMMING POOLS                    |                      |              |   |   |   |     |   |   |   |   |   |   |   |   |   |   |   |     |   |   |   |   |   |   |   |   |      |
| F-4 | Elks Pool                         | 1002 13th Ave. S.    | 701.746.2780 |   |   |   | •   |   |   |   |   |   |   | • |   |   |   |   | •   | • | • | ٠ |   | ٠ | ٠ |   |   |      |
| F-1 | Riverside Pool                    | 1810 N. 1st St.      | 701.740.1497 | ٠ |   | • | •   |   |   |   |   | • | • |   |   |   |   | ٠ | •   | • | • | ٠ |   |   | ٠ | • | • |      |

### PARKS & SHELTERS

| F-4  | Abbott Complex                   | 705 S. 12th St.      |              |   |   | •   |   |   |   |   |   |   |   |   |   |   |   | • | • | • |   |   |   |   |   |           |   |   |
|------|----------------------------------|----------------------|--------------|---|---|-----|---|---|---|---|---|---|---|---|---|---|---|---|---|---|---|---|---|---|---|-----------|---|---|
| F-7  | Altru Wellness Village           | 4401 S. 11th St.     |              |   |   |     |   |   | • |   |   |   |   |   | • | • |   | • | • | Γ | • |   |   |   | ٠ |           | • | ٠ |
| G-9  | Bili Palmiscno Park              | 5855 Cherry St.      |              |   |   |     |   |   |   |   |   |   |   |   |   |   |   |   |   | ٠ | • |   |   | • |   | $\square$ |   |   |
| E-4  | Ben Franklin Park                | 2111 Westward Dr.    | 701.746.2771 |   | ٠ |     |   |   |   |   |   |   |   |   |   | • |   |   |   | Γ | • | ٠ |   |   |   |           |   | Π |
| E-6  | Bringewatt Park                  | 22O5 24th Ave. S.    | 701.746.2785 |   |   | •   |   |   |   |   |   |   |   |   |   |   |   | • |   | ٠ | • | ٠ |   | • | , | $\square$ | • |   |
| F-5  | Cox Park                         | 800 24th Ave. S.     | 701.746.2773 |   | ٠ |     |   |   |   |   |   |   |   |   |   | • |   | • |   | ٠ | • | ٠ |   |   |   | $\square$ |   |   |
| E-10 | Crary Park                       | 1450 69th Ave. S.    |              | • |   |     |   |   |   |   |   |   |   |   |   |   |   |   |   | 1 | • |   |   |   |   | $\square$ |   | • |
| F-4  | Elks Park                        | 1002 13th Ave. S.    | 701.746.2781 |   |   |     | ٠ |   |   |   |   |   | • |   |   |   |   | • |   | ٠ | • | ٠ |   |   | ٠ | •         |   |   |
| C-3  | Exchange Club Park               | 37O2 6th Ave. N.     | 701.746.2775 |   | ٠ | •   |   |   |   |   |   |   |   |   |   |   |   | • | • | Γ | • |   |   |   |   | $\square$ |   |   |
| D-4  | Haake Strip Park                 | Bike path between BF | & Oxford     | ٠ |   |     |   |   |   |   |   |   |   |   |   |   |   |   |   |   |   |   |   |   |   | $\square$ |   | ٠ |
| G-3  | Half Circle Park                 | 614 3rd Ave. S.      |              |   |   |     |   |   |   |   |   |   |   |   |   |   |   |   |   | ٠ | • |   |   |   |   |           |   |   |
| F-3  | Independence Park                | 1000 5th Ave. S.     |              |   |   |     |   |   |   | • |   |   |   |   |   |   |   |   |   | ٠ |   |   |   |   |   |           |   |   |
| B-3  | jaycees Park                     | 4790 Technology Cr.  | 701.787.2229 |   | ٠ | •   |   |   |   |   |   |   |   |   |   | • |   | • |   | ٠ | • | ٠ |   |   |   |           |   |   |
| G-3  | Kannowski Park/Rydell Skate Park | 701 S. 4th St.       |              | • |   |     |   |   |   | • |   |   |   |   |   |   |   | • |   |   | ٠ | ٠ | • |   |   |           |   | ٠ |
| F-6  | Kelly Park                       | 904 32nd Ave. S.     | 701.746.2774 |   | ٠ |     |   |   |   |   |   |   |   |   |   | • |   |   |   |   | ٠ | ٠ |   |   |   |           |   |   |
| D-7  | Kiwanis Park (North Park)        | 3851 S. 34th St.     |              |   | ٠ |     |   |   |   |   |   |   |   |   |   |   |   | • |   | ٠ | • |   |   |   |   |           |   |   |
| D-7  | Kiwanis Park (South Park)        | 4100 S. 32nd St.     |              |   |   | •   |   |   |   |   |   |   |   |   |   |   |   |   |   |   | • |   |   |   |   |           |   |   |
| G-4  | Lincoln Drive Park               | 120 Euclid Ave.      | 701.740.1826 | ٠ |   |     |   | ٠ |   | • |   | ٠ | • | • |   | • | • |   |   | ٠ | • | ٠ |   | • |   |           | • | • |
| D-5  | Lions Park                       | 3211 17th Ave. S.    | 701.746.2782 | ٠ | ٠ | •   |   |   |   |   |   |   |   |   |   | • |   | • |   | ٠ | • | ٠ |   |   | , |           | • |   |
| E-7  | Masonic Park                     | 1950 40th Ave. S.    |              | ٠ | ٠ |     |   |   |   |   |   |   |   |   |   |   |   | • |   | ٠ | ٠ |   |   |   |   |           |   | ٠ |
| F-3  | Midtown Park                     | 4O2 N. 6th St.       |              |   |   | •   |   |   |   |   |   |   |   |   |   |   |   |   |   |   | • |   |   |   |   |           |   |   |
| F-8  | Optimist Park                    | 4600 Cherry St.      | 701.746.2784 | ٠ | ٠ |     |   |   |   |   |   |   |   |   |   | ٠ |   | • | • | ٠ | • | ٠ |   |   |   |           |   | • |
| C-5  | Prime Steel Park                 | 3900 14th Ave. S.    |              |   | ٠ | •   |   |   |   |   |   |   |   |   |   |   |   |   |   | ٠ | • |   |   |   |   |           |   |   |
| B-3  | Richards West Park               | 4700 6th Ave. N.     | 701.787.3487 |   | ٠ | • • |   |   |   |   |   |   |   |   |   |   |   |   |   | ٠ | • |   |   |   |   |           |   |   |
| F-1  | Riverside Park                   | 1810 N. 1st St.      | 701.215.9469 | ٠ |   | •   | • |   |   |   | ٠ | ٠ | • |   |   | ٠ | • |   |   | ٠ | • | ٠ |   | • |   | •         | • | ٠ |
| E-8  | Ryan Park / Ryan Lake            | 2001 47th Ave. S.    |              | • |   |     |   |   |   |   |   | ٠ |   |   |   |   |   | • |   | ٠ | ٠ |   |   |   |   | Ш         |   | • |
| D-4  | Sertoma Park (Japanese Garden)   | 3300 11th Ave. S.    |              | ٠ |   |     |   |   |   |   |   |   |   |   |   |   |   | • |   | ٠ | • | ٠ |   |   |   |           |   | • |
| F-2  | Skidmore Park                    | 1210 N. 5th St.      |              |   |   |     |   |   |   | ٠ |   |   |   |   |   |   |   |   |   |   |   |   |   |   |   | Ш         |   |   |
| E-6  | Symington Park                   | 1801 24th Ave. S.    |              |   |   |     |   |   |   |   |   |   |   |   |   |   |   | • | • |   |   |   |   |   |   | $\square$ | • |   |
| E-3  | University Park                  | 320 N. 25th St.      | 701.746.2778 |   | ٠ |     |   |   |   | ٠ |   |   |   | • |   | • | • |   |   | ٠ | ٠ | ٠ |   |   | ٠ | $\square$ | • | • |
| D-6  | Veterans Memorial Park           | 2357 S. 34th St.     |              |   |   |     |   |   |   |   |   |   |   |   |   |   |   | • |   | ٠ |   | ٠ |   |   |   | $\square$ |   |   |
| F-4  | Williamson Park                  | 1020 7th Ave. S.     |              |   |   |     |   |   |   |   |   |   | • |   |   |   |   |   |   |   | • |   |   |   |   | $\square$ |   |   |
| E-4  | Wilmar Park                      | 904 S. 16th St.      |              |   | ٠ | •   |   |   |   |   |   |   |   | ٠ |   |   |   |   |   |   | • |   |   |   |   |           |   |   |