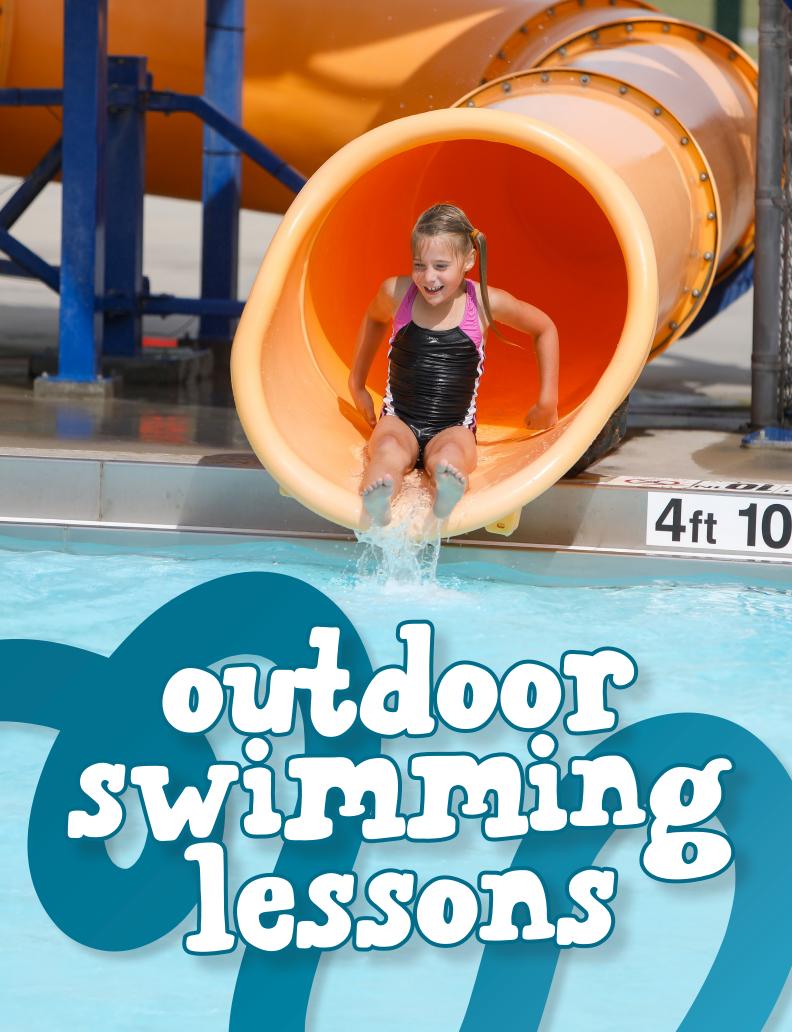

### **OUTDOOR YOUTH** SWIMMING LESSONS

### (AGES 4-12 YEARS)

Outdoor Youth Swimming Lessons are designed to teach children all levels of swimming, from basic and competitive skills to rescue strokes and water safety. (Limited Space)

Contact Aquatics Coordinator (701-746-2790) to determine the appropriate level for your child. Please note: When registering your child for multiple sessions, sign them up for same level until it is confirmed that they passed.