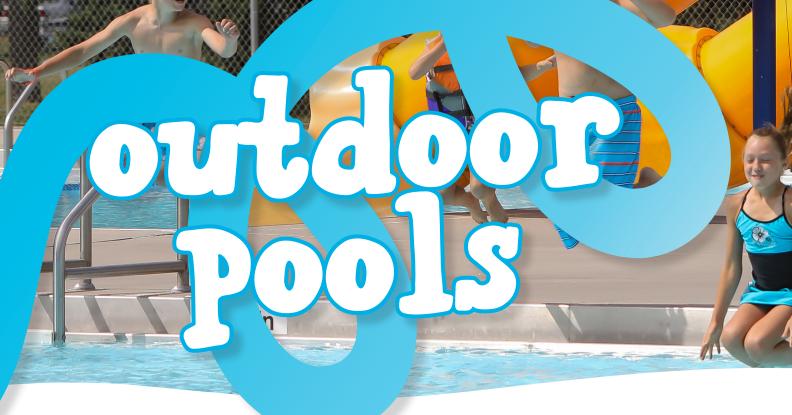

### **SPRAY PARKS**

### FREE & OPEN TO THE PUBLIC!

### ELKS POOL

### 1002 13TH AVENUE SOUTH

4-10 JUNE AUGUST Elks Pool has two great water slides and a spray park. The facility also has concessions, picnic, and playground areas.

| FIKSE | HOURS |
|-------|-------|

| Monday - Friday               | 12:00 - 8:00 pm |
|-------------------------------|-----------------|
| Saturday                      | 1:00 - 8:00 pm  |
| Sunday                        | 1:00 - 6:00 pm  |
| Flotation devices can be used | 6:00 - 8:00 pm  |

### **RIVERSIDE POOL**

### 1810 NORTH 1ST STREET

Riverside Pool has a diving board, water slide, and toddler pool. The facility also has concessions, picnic, and playground areas.